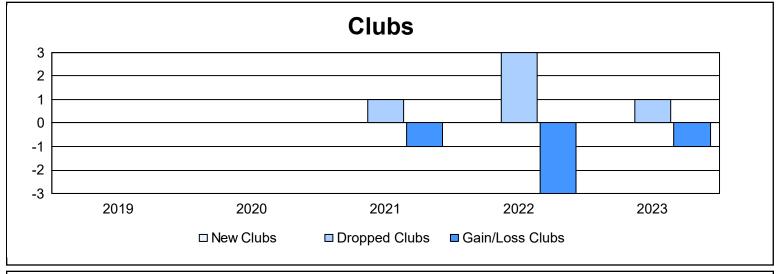

District A 9 As of June 2023 Cumulative

| Year      | New<br>Clubs | Dropped<br>Clubs | Gain/<br>Loss<br>Clubs | New<br>Members | Charter<br>Members | Reinstate<br>Members | Transfer<br>Members | Total<br>Member<br>Added | Total<br>Members<br>Dropped | Gain/<br>Loss<br>Members |
|-----------|--------------|------------------|------------------------|----------------|--------------------|----------------------|---------------------|--------------------------|-----------------------------|--------------------------|
| 2018-2019 | 0            | 0                | 0                      | 87             | 0                  | 1                    | 9                   | 97                       | 82                          | 15                       |
| 2019-2020 | 0            | 0                | 0                      | 48             | 0                  | 6                    | 2                   | 56                       | 99                          | -43                      |
| 2020-2021 | 0            | 1                | -1                     | 35             | 2                  | 10                   | 0                   | 47                       | 96                          | -49                      |
| 2021-2022 | 0            | 3                | -3                     | 85             | 3                  | 4                    | 12                  | 104                      | 140                         | -36                      |
| 2022-2023 | 0            | 1                | -1                     | 152            | 2                  | 7                    | 9                   | 170                      | 110                         | 60                       |
| Average   | 0            | 1                | -1                     | 81             | 1                  | 6                    | 6                   | 95                       | 105                         | -11                      |